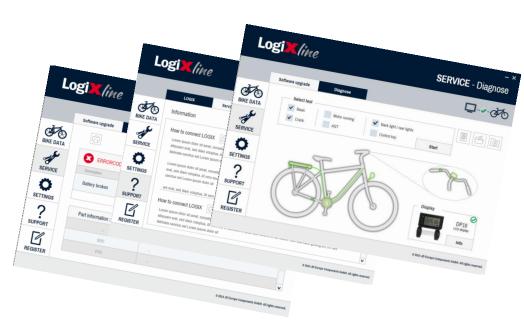

# LogiX possibilities

- Diagnostics
- Dealer service report
- Repair history
- Bike search function
- Statistic function (coming soon)
- OEM/dealer registration
- Multi-lingual
- Bike parameter tuning