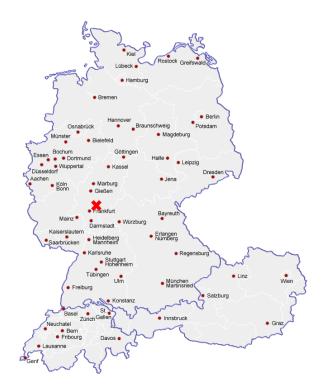

#### German office

- **JDE** (Since 2008)
  - JD Europe service headquarter
  - German speaking area
  - Central location in Germany
  - 30 minutes to Frankfurt international airport
  - 10 minutes to A5