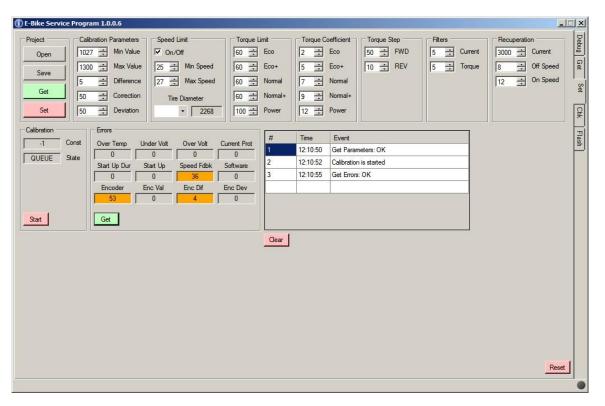

- Electronic integrated, no external motor controller
- No overheat under constant maximum load
- CAN-BUS controller
- Analog controller
- Tourque sensor
- 5 Drive levels
- 3 recuperation levels

- Easy adjustment on the characteristics of the motor such as "sportive", "touring", etc. and maintenance

Easy adustment for OEM`s

- Compatible to 8-,9- and 10 cassettes

- Compatible to disc brakes from 140mm

- Maintenance free

 CAN BUS Display with 5 power levels, 3 recuperation levels, 6 bike funktions and range calculation depending on the drive situation. Backlight USB connection for Smartphone, etc.