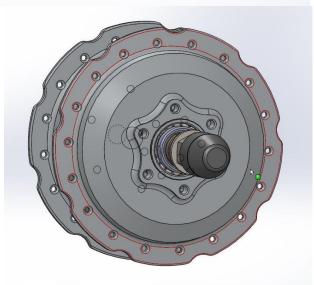

#### **ANSMANN AG...**

...your specialist for mobile energy solutions and e-bike technology.

- Gearless Direct Drive motor
- Leightwheight
- Only 4kg wheight
- Start assistance
- Torque 42Nm
- Noiseless

- Electronic integrated, no external motor controller
- No overheat under constant maximum load
- CAN-BUS controller
- Analog controller
- Tourque sensor
- 5 Drive levels
- 3 recuperation levels

- Easy adjustment on the characteristics of the motor such as "sportive", "touring", etc. and maintenance