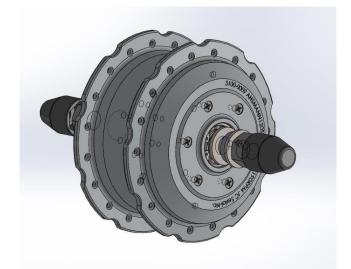

#### **ANSMANN AG...**

...your specialist for mobile energy solutions and e-bike technology.

- Gearless Direct Drive motor
- Leightwheight
- Only 4kg wheight
- Start assistance
- Torque 42Nm
- Noiseless

- Electronic integrated, no external motor controller
- No overheat under constant maximum load
- CAN-BUS controller
- Analog controller
- Tourque sensor
- 5 Drive levels
- 3 recuperation levels

- Easy adjustment on the characteristics of the motor such as "sportive", "touring", etc. and maintenance