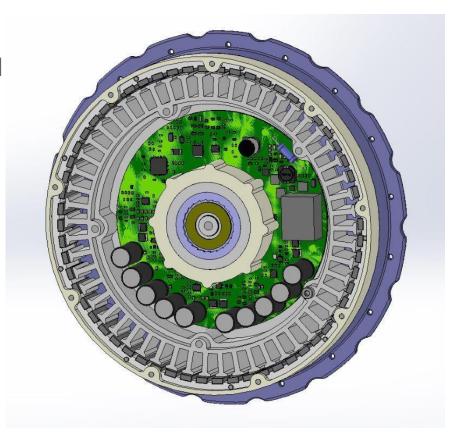

- Electronic integrated, no external motor controller
- No overheat under constant maximum load
- CAN-BUS controller
- Analog controller
- Tourque sensor
- 5 Drive levels
- 3 recuperation levels

- Easy adjustment on the characteristics of the motor such as "sportive", "touring", etc. and maintenance