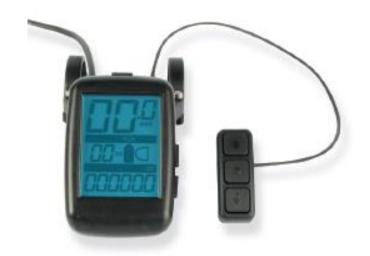

Easy adustment for OEM`s

- Compatible to 8-,9- and 10 cassettes

- Compatible to disc brakes from 140mm

- Maintenance free

 CAN BUS Display with 5 power levels, 3 recuperation levels, 6 bike funktions and range calculation depending on the drive situation. Backlight USB connection for Smartphone, etc.

 ANT+ Display (wireless) with 5 power levels, 1 recuperation level, 5 bike funktions, Backlight optional heart rate monitor or cadence monitor