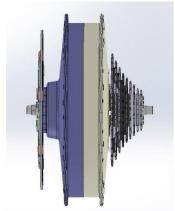

#### **ANSMANN AG...**

...your specialist for mobile energy solutions and e-bike technology.

- Gearless Direct Drive motor
- Leightwheight
- Only 4kg wheight
- Start assistance
- Torque 42Nm
- Noiseless

- Electronic integrated, no external motor controller
- No overheat under constant maximum load
- CAN-BUS controller
- Analog controller
- Tourque sensor
- 5 Drive levels
- 3 recuperation levels

- Easy adjustment on the characteristics of the motor such as "sportive", "touring", etc. and maintenance

Easy adustment for OEM`s

- Compatible to 8-,9- and 10 cassettes

- Compatible to disc brakes from 140mm

- Maintenance free

 CAN BUS Display with 5 power levels, 3 recuperation levels, 6 bike funktions and range calculation depending on the drive situation. Backlight USB connection for Smartphone, etc.