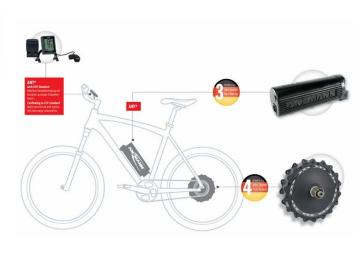

#### **ANSMANN AG...**

...your specialist for mobile energy solutions and e-bike technology.

- Gearless Direct Drive motor
- Leightwheight
- Only 4kg wheight
- Start assistance
- Torque 42Nm
- Noiseless

- Electronic integrated, no external motor controller
- No overheat under constant maximum load
- CAN-BUS controller
- Analog controller
- Tourque sensor
- 5 Drive levels
- 3 recuperation levels

- Easy adjustment on the characteristics of the motor such as "sportive", "touring", etc. and maintenance

Easy adustment for OEM`s

- Compatible to 8-,9- and 10 cassettes

- Compatible to disc brakes from 140mm

- Maintenance free

 CAN BUS Display with 5 power levels, 3 recuperation levels, 6 bike funktions and range calculation depending on the drive situation. Backlight USB connection for Smartphone, etc.

 ANT+ Display (wireless) with 5 power levels, 1 recuperation level, 5 bike funktions, Backlight optional heart rate monitor or cadence monitor

#### **New Front Wheel Motor Type FM2.0**

- Extreme light
- Only 2,5kg
- Very small, only 120mm diam.
- Disc brake compatibel
- High efficient and mantenance free

#### **New Front Wheel Motor Type FM2.0**

- Noiseless
- No special frames needed, perfect for deep entry bikes

- Mechanical freewheel clutch, no mechanical ressistance from motor system perfect for sportive bikes
- Optimised start traction