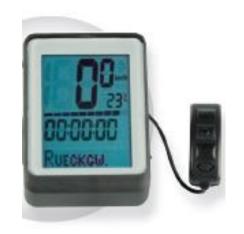

Easy adustment for OEM`s

- Compatible to 8-,9- and 10 cassettes

- Compatible to disc brakes from 140mm

- Maintenance free

 CAN BUS Display with 5 power levels, 3 recuperation levels, 6 bike funktions and range calculation depending on the drive situation. Backlight USB connection for Smartphone, etc.