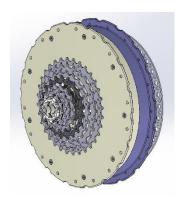

#### **ANSMANN AG...**

...your specialist for mobile energy solutions and e-bike technology.

- Gearless Direct Drive motor
- Leightwheight
- Only 4kg wheight
- Start assistance
- Torque 42Nm
- Noiseless

- Electronic integrated, no external motor controller
- No overheat under constant maximum load
- CAN-BUS controller
- Analog controller
- Tourque sensor
- 5 Drive levels
- 3 recuperation levels

- Easy adjustment on the characteristics of the motor such as "sportive", "touring", etc. and maintenance

Easy adustment for OEM`s

- Compatible to 8-,9- and 10 cassettes

- Compatible to disc brakes from 140mm

- Maintenance free

 CAN BUS Display with 5 power levels, 3 recuperation levels, 6 bike funktions and range calculation depending on the drive situation. Backlight USB connection for Smartphone, etc.