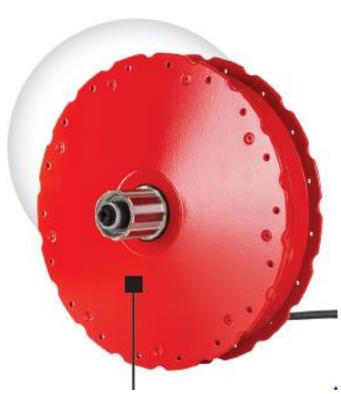

#### **ANSMANN AG...**

...your specialist for mobile energy solutions and e-bike technology.

- Gearless Direct Drive motor
- Leightwheight
- Only 4kg wheight
- Start assistance
- Torque 42Nm
- Noiseless

- Electronic integrated, no external motor controller
- No overheat under constant maximum load
- CAN-BUS controller
- Analog controller
- Tourque sensor
- 5 Drive levels
- 3 recuperation levels

- Easy adjustment on the characteristics of the motor such as "sportive", "touring", etc. and maintenance

Easy adustment for OEM`s

- Compatible to 8-,9- and 10 cassettes

- Compatible to disc brakes from 140mm

- Maintenance free

 CAN BUS Display with 5 power levels, 3 recuperation levels, 6 bike funktions and range calculation depending on the drive situation. Backlight USB connection for Smartphone, etc.