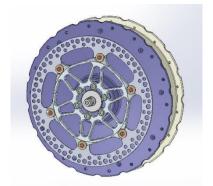

#### **ANSMANN AG...**

...your specialist for mobile energy solutions and e-bike technology.

- Gearless Direct Drive motor
- Leightwheight
- Only 4kg wheight
- Start assistance
- Torque 42Nm
- Noiseless

- Electronic integrated, no external motor controller
- No overheat under constant maximum load
- CAN-BUS controller
- Analog controller
- Tourque sensor
- 5 Drive levels
- 3 recuperation levels

- Easy adjustment on the characteristics of the motor such as "sportive", "touring", etc. and maintenance

Easy adustment for OEM`s

- Compatible to 8-,9- and 10 cassettes

- Compatible to disc brakes from 140mm

- Maintenance free

 CAN BUS Display with 5 power levels, 3 recuperation levels, 6 bike funktions and range calculation depending on the drive situation. Backlight USB connection for Smartphone, etc.