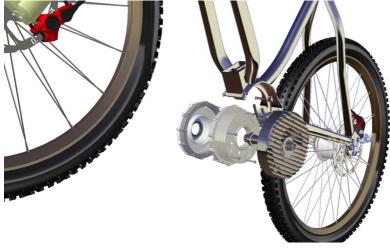

# **Clean Mobile**<sup>®</sup> **Pin Drive** Key functionalities

#### PIN 120 drive train system

- Above average power (W/kg) and torque density (Nm/kg).
- Low weight.
- High transmission rate (1:37) in one mechanical step.
- High performance and high torque in a small built—in space possible.
- **Efficiency** > 80% within a power range of 150W to 850W.
- Low noise level due to Pin–Ring Drive.
- Symmetrical and compact design for individual and estetic integration solutions.
- Custom build battery design possible.
- Compact and modular design for easy serviceability.