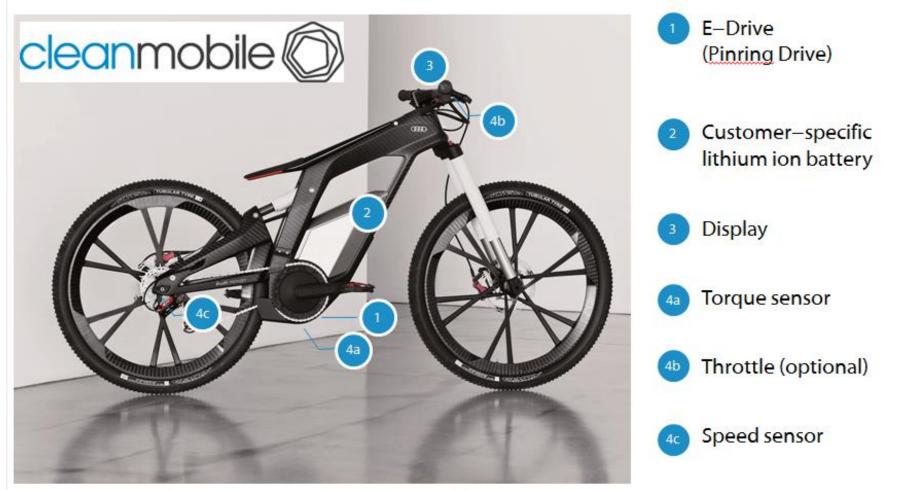

# Clean Mobile® Pin Drive Scope of delivery

Audi E-Bike study; photo: Audi

# **Clean Mobile**<sup>®</sup> **Pin Drive** Key functionalities