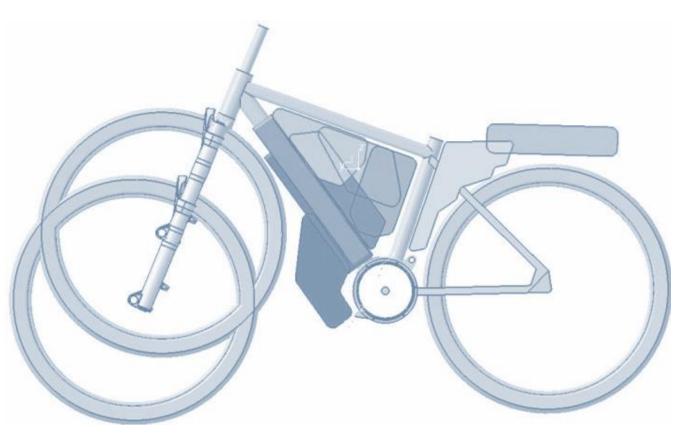

# Customized Design-in Solutions

Integration of battery and display

Individual battery and display designs supplement TQ-Systems premium solutions.

Examples for 70 cell size battery integration.