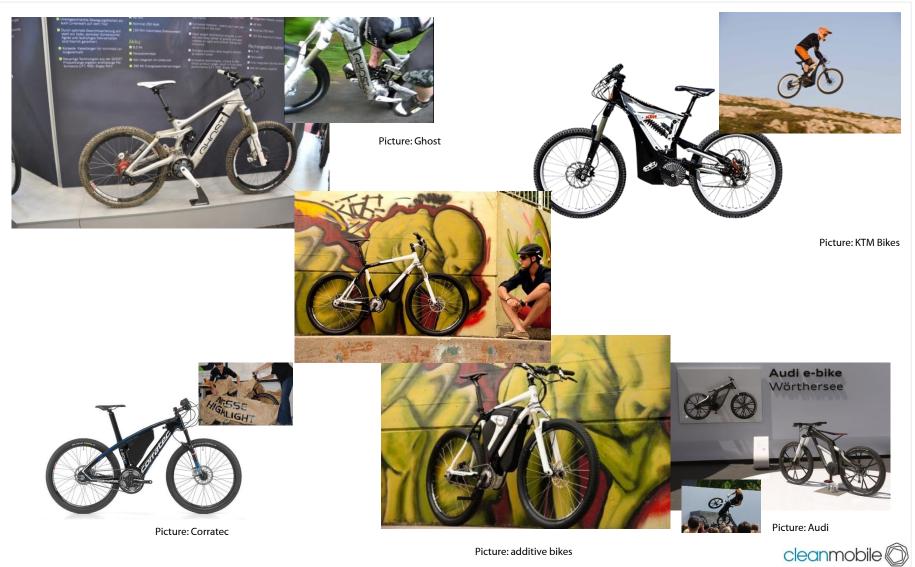

|

17/03/2014

# Clean Mobile<sup>®</sup> Pin Drive Train System 120

Comparison of Pedelec Systems







| System for comparison         | Clean Mobile             |
|-------------------------------|--------------------------|
| 400W Peak (350W Nominal)      | 850W Peak (500W Nominal) |
| 50 Nm Peak                    | 120 Nm Peak              |
| Width and length: 202 x 201mm | Diameter: 144 mm         |
| 4,2 kg without mounting kit   | 4,6 kg                   |
| Torque density: 12 Nm/kg      | 25 Nm/kg                 |



# Customized Design-in Solutions

Integration of battery and display



Individual battery and display designs supplement TQ-Systems premium solutions.



Examples for 70 cell size battery integration.



## Experience in Technology References





Picture: additive bikes

## **Contact** Business Unit Clean Mobile



### **TQ–Systems GmbH**

Business Unit Clean Mobile Leonhardsweg 2 82008 Unterhaching

### Contact:

Angelika van der Straaten Head of Business Unit E–Mobility Tel: +89 3750809 33 Phone: +49 176 10930841

E-Mail: angelika.vanderstraaten@tqs.de