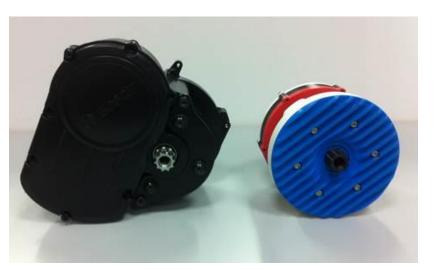

# **Clean Mobile**<sup>®</sup> **Pin Drive** Key functionalities

#### PIN 120 drive train system

- Above average power (W/kg) and torque density (Nm/kg).
- Low weight.
- High transmission rate (1:37) in one mechanical step.
- High performance and high torque in a small built—in space possible.
- **Efficiency** > 80% within a power range of 150W to 850W.
- Low noise level due to Pin–Ring Drive.
- Symmetrical and compact design for individual and estetic integration solutions.
- Custom build battery design possible.
- Compact and modular design for easy serviceability.