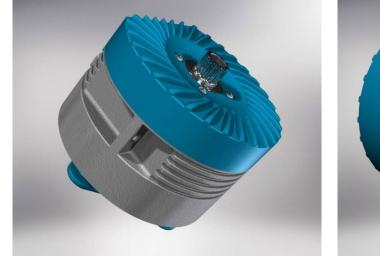

#### PIN 120 drive train system

- Above average power (W/kg) and torque density (Nm/kg).
- Low weight.
- High transmission rate (1:37) in one mechanical step.
- High performance and high torque in a small built—in space possible.
- **Efficiency** > 80% within a power range of 150W to 850W.
- Low noise level due to Pin–Ring Drive.
- Symmetrical and compact design for individual and estetic integration solutions.
- Custom build battery design possible.
- Compact and modular design for easy serviceability.

# Clean Mobile® Pin Drive PIN120 Drive Train System

|                      | PIN120                      |
|----------------------|-----------------------------|
| Scope of application | Pedelec 25, Pedelec 45, L1e |
| Motor power output   | 250W, 500W Nominal; 48V     |
| Torque               | Up to 120 Nm                |
| Weight               | 4,6 kg                      |
| Outer diameter       | Ø 144 mm                    |
|                      |                             |