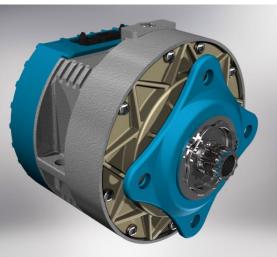

n Mobile is an innovation factory inventor of the harmonic pinring drive.





# Clean Mobile® Pin Drive Scope of delivery





Audi E-Bike study; photo: Audi



# **Clean Mobile**<sup>®</sup> **Pin Drive** Key functionalities



#### PIN 120 drive train system

- Above average power (W/kg) and torque density (Nm/kg).
- Low weight.
- High transmission rate (1:37) in one mechanical step.
- High performance and high torque in a small built—in space possible.
- **Efficiency** > 80% within a power range of 150W to 850W.
- Low noise level due to Pin–Ring Drive.
- Symmetrical and compact design for individual and estetic integration solutions.
- Custom build battery design possible.
- Compact and modular design for easy serviceability.



# Clean Mobile® Pin Drive PIN120 Drive Train System







|                      | PIN120                      |
|----------------------|-----------------------------|
| Scope of application | Pedelec 25, Pedelec 45, L1e |
| Motor power output   | 250W, 500W Nominal; 48V     |
| Torque               | Up to 120 Nm                |
| Weight               | 4,6 kg                      |
| Outer diameter       | Ø 144 mm                    |
|                      |                             |

17/03/2014

# Clean Mobile<sup>®</sup> Pin Drive Train System 120

Comparison of Pedelec Systems







| System for comparison         | Clean Mobile             |
|-------------------------------|--------------------------|
| 400W Peak (350W Nominal)      | 850W Peak (500W Nominal) |
| 50 Nm Peak                    | 120 Nm Peak              |
| Width a