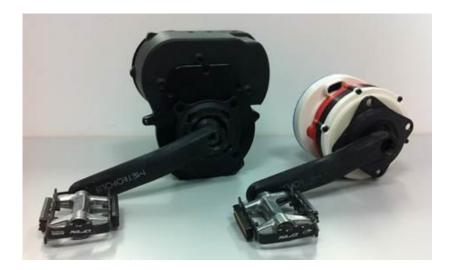

to Pin–Ring Drive.
- Symmetrical and compact design for individual and estetic integration solutions.
- Custom build battery design possible.
- Compact and modular design for easy serviceability.



# Clean Mobile® Pin Drive PIN120 Drive Train System







|                      | PIN120                      |
|----------------------|-----------------------------|
| Scope of application | Pedelec 25, Pedelec 45, L1e |
| Motor power output   | 250W, 500W Nominal; 48V     |
| Torque               | Up to 120 Nm                |
| Weight               | 4,6 kg                      |
| Outer diameter       | Ø 144 mm                    |
|                      |                             |

17/03/2014

# Clean Mobile<sup>®</sup> Pin Drive Train System 120

Comparison of Pedelec Systems







| System for comparison         | Clean Mobile             |
|-------------------------------|--------------------------|
| 400W Peak (350W Nominal)      | 850W Peak (500W Nominal) |
| 50 Nm Peak                    | 120 Nm Peak              |
| Width and length: 202 x 201mm | Diameter: 144 mm         |
| 4,2 kg without mounting kit   | 4,6 kg                   |
| Torque density: 12 Nm/kg      | 25 Nm/kg                 |



# Customized Design-in Solutions

Integration of battery and display



Individual battery and display designs supplement TQ-Systems premium solutions.



Examples for 70 cell size battery integration.



## Experience in Technology References





Picture: additive bikes

## **Contact** Business Unit Clean Mobile



### **TQ–Systems GmbH**

Business Unit Clean Mo