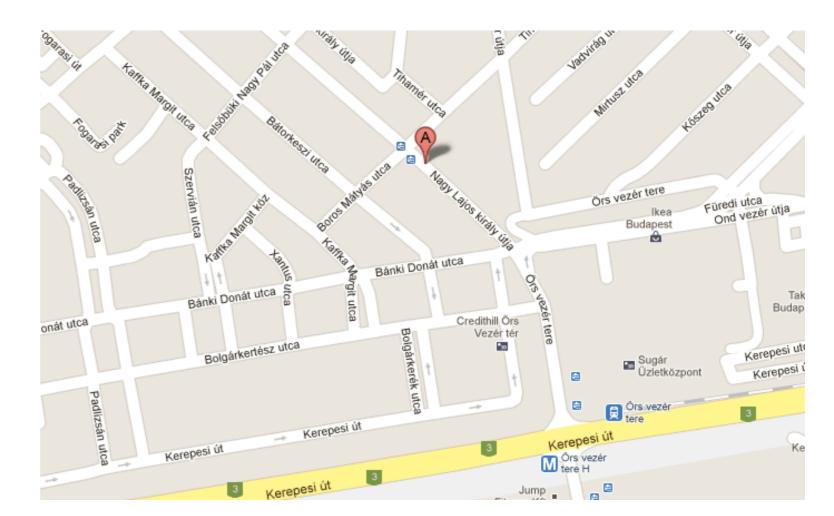

#### Location map and how to get there

Address: H-1148 Budapest, Nagy Lajos király útja 15-17.

If You would like to **stay in this hotel** during the event, please send the reservation to the following address:

Ms Veronika Patkó. <u>veronika.patko@gerandhotels.hu</u>

Please reference the Go Pedelec! project in the reservation e-mail.

The hotel Eben is **easy to reach** either by car or mass transit.

>> How to get there